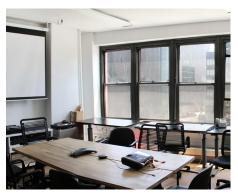

## SPACE

Entire 3rd Floor – 3,152 RSF

## **DESCRIPTION**

- Move in condition
- Wood floors throughout
- 9'-7" open ceilings
- Front and rear windows