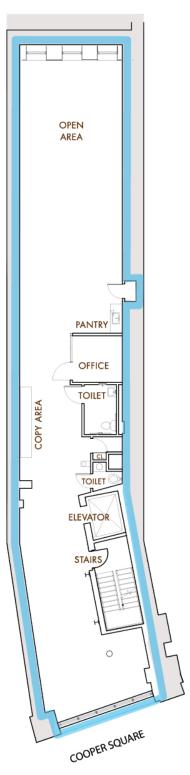

## SPACE

Entire 3rd Floor – 3,152 RSF

## **DESCRIPTION**

- Move in condition
- Wood floors throughout
- 9'-7" open ceilings
- Front and rear windows